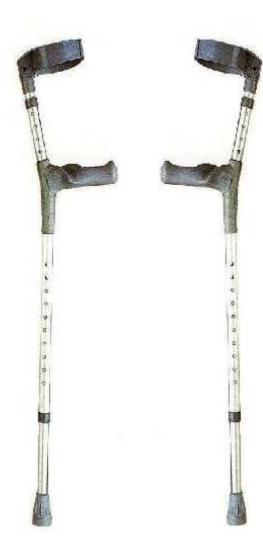

## **Elbow Crutches**

RG7801 / RG7802 / RG7801MS / RG7803

## **Features**

- Available in four different heights
- 120kg maximum weight capacity over the pair -
- 60kg maximum weight capacity per side
- Heavy wall high strength aluminium construction
- Height adjustment on elbow length
- Height adjustment on overall length
- Steel arm cuff that is vinyl coated
- Ergonomic hand grips
- Metal silencer on selected models for reduced noise