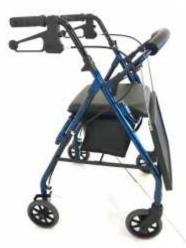

## **Features Include**

- Polypropylene Reinforced Tray with Stainless Steel Fitting
- One Piece Bracket for Easy Fitment
- Strong Lightweight Construction
- Can be easily adjusted to suit most seat walkers
- Easy Assembly (Phillips screwdriver only)
- Seat Walker Folds with Tray Table Fitted
- Easy Remove Function if Required
- Easy Clean Design
- Packaged for Display

## **Product Dimensions**

Tray Width 425mm
Tray Depth 325mm
Maximum Distributed Weight 3.0kg
Carton Dimensions 515 x 335 x 30mm
Part Number RG42T

Phone: 08 9248 4180 Fax: 08 9248 9452

E-mail: orders@shoprider.com.au