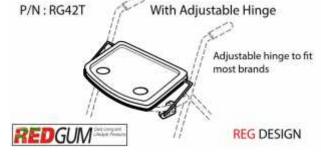

## **Features Include**

- Polypropylene Reinforced Tray with Stainless Steel Fitting
- One Piece Bracket for Easy Fitment
- Strong Lightweight Construction
- Can be easily adjusted to suit most seat walkers
- Easy Assembly (Phillips screwdriver only)
- Seat Walker Folds with Tray Table Fitted
- Easy Remove Function if Required
- Easy Clean Design
- Packaged for Display

## **Product Dimensions**

Tray Width 425mm
Tray Depth 325mm
Maximum Distributed Weight 3.0kg
Carton Dimensions 515 x 335 x 30mm
Part Number RG42T

Phone: 08 9248 4180 Fax: 08 9248 9452

E-mail: orders@shoprider.com.au