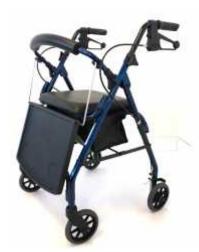

## **Features Include**

- Polypropylene Reinforced Tray with Stainless Steel Fitting
- One Piece Bracket for Easy Fitment
- Strong Lightweight Construction
- Can be easily adjusted to suit most seat walkers
- Easy Assembly (Phillips screwdriver only)
- Seat Walker Folds with Tray Table Fitted
- Easy Remove Function if Required
- Easy Clean Design
- Packaged for Display

## **Product Dimensions**

Tray Width 425mm
Tray Depth 325mm
Maximum Distributed Weight 3.0kg
Carton Dimensions 515 x 335 x 30mm
Part Number RG42T

Phone: 08 9248 4180 Fax: 08 9248 9452

E-mail: orders@shoprider.com.au