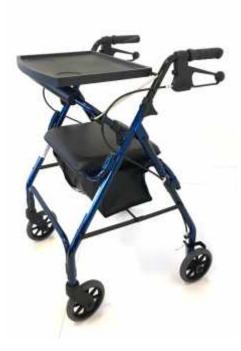

## **Seat Walker Tray Table**

## **Features Include**

- Polypropylene Reinforced Tray with Stainless Steel Fitting
- One Piece Bracket for Easy Fitment
- Strong Lightweight Construction
- Can be easily adjusted to suit most seat walkers
- Easy Assembly (Phillips screwdriver only)
- Seat Walker Folds with Tray Table Fitted
- Easy Remove Function if Required
- Easy Clean Design
- Packaged for Display

## **Product Dimensions**

Tray Width 425mm
Tray Depth 325mm
Maximum Distributed Weight 3.0kg
Carton Dimensions 515 x 335 x 30mm
Part Number RG42T

Phone: 08 9248 4180 Fax: 08 9248 9452

E-mail: orders@shoprider.com.au