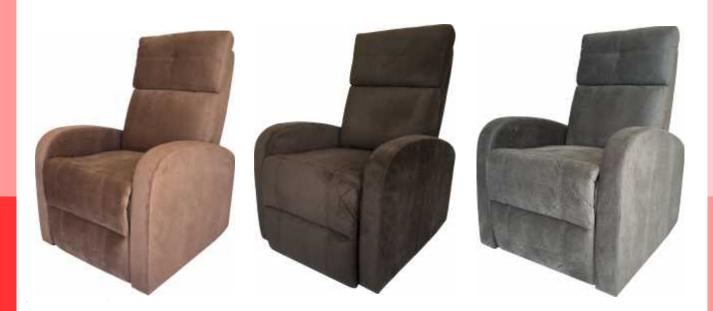

## **Roman Dual Motor Lift Chair**

The Roman Dual Motor Lift Chair features the flexibility of the dual motor action to ensure every user can adjust the chair to their individual needs and the added comfort of a pocket spring seat base. The Roman has a modern design look and is covered in luxurious Plush Micro fiber Suede in modern colours, Soft Grey, Chocolate & Mocha

## **Colour Availability**

| LC0801 | Soft Grey | Plush Micro fiber Suede |
|--------|-----------|-------------------------|
| LC0802 | Chocolate | Plush Micro fiber Suede |
| LC0803 | Mocha     | Plush Micro fiber Suede |