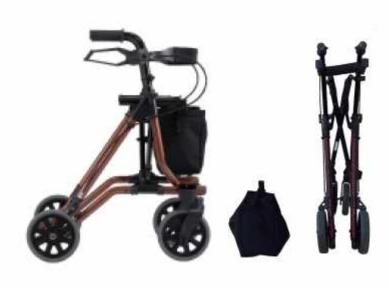

## Taima Side Folding Seat Walker

## **Features**

Aluminium powder coated frame Compact & Easy to fold Multi height adjustable handles Large soft foldable seat storage bag Reversible & comfortable folding back rest Easy adjustable hand brakes Includes Cane Holder

## <u>Dimensions</u>

Seat height 585mm Folded Width 230mm Max user capacity 150kg Walker net weight 6.4kg

Part number RG4500

Phone: 08 9248 4180 Fax: 08 9248 9452

E-mail: orders@shoprider.com.au

REDGUM Brand is associated with Shoprider Mobility www.redgumbrand.com.au or www.shoprider.com.au Ask for the Brand SHOPRIDER