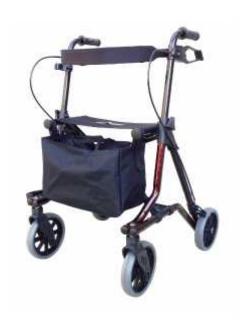

## Taima Side Folding Seat Walker

## **Features**

Aluminium powder coated frame Compact & Easy to fold Multi height adjustable handles Large soft foldable seat storage bag Reversible & comfortable folding back rest Easy adjustable hand brakes Includes Cane Holder

## <u>Dimensions</u>

Seat height 585mm Folded Width 230mm Max user capacity 150kg Walker net weight 6.4kg

Part number RG4500

Phone: 08 9248 4180 Fax: 08 9248 9452

E-mail: orders@shoprider.com.au

REDGUM Brand is associated with Shoprider Mobility www.redgumbrand.com.au or www.shoprider.com.au Ask for the Brand SHOPRIDER