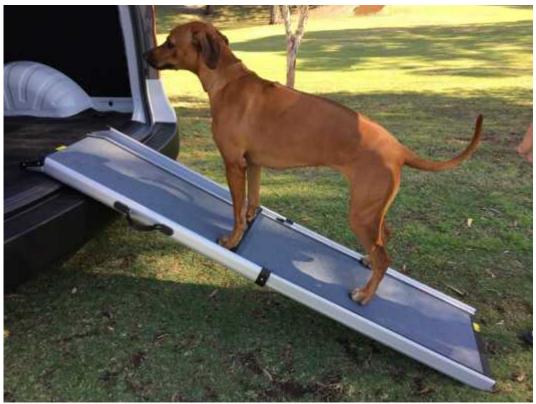

## **Telescopic Pet Ramps**

This telescopic pet ramp is designed to allow your pet easy access in to most vehicles, it has a telescoping design to allow it to shrink down to half the extended length. Made from robust aluminum & molded plastic with a non slip ramp surface. Designed to have a maximum user weight of 80kg.