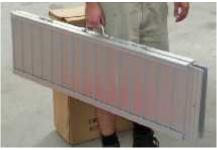

## **Single Hinge Access Ramps**

REDGUM Brand has range of access ramps that will offer a high level of Functionality & Reliability at very reasonable prices. These single hinged ramps are manufactured from high grade aluminium with a raised non slip contoured surface and a carry handle. The ramps have a maximum weight capacity of 270kgs. The single hinged ramps are available in a number sizes to suit most applications