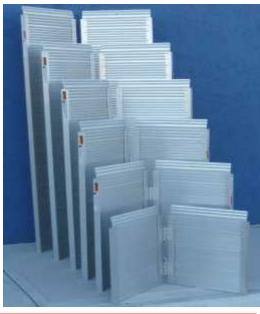

## **Single Hinge Access Ramps**

REDGUM Brand has range of access ramps that will offer a high level of Functionality & Reliability at very reasonable prices. These single hinged ramps are manufactured from high grade aluminium with a raised non slip contoured surface and a carry handle. The ramps have a maximum weight capacity of 270kgs. The single hinged ramps are available in a number sizes to suit most applications

| Model Number | Dimensions        | Net Weight |
|--------------|-------------------|------------|
| RAM2         | 725mm x 600mm     | 4.8kg      |
| RAM3         | 725mm x 900mm     | 6.8kg      |
| RAM4         | 725mm x $1200$ mm | 9.6kg      |
| RAM5         | 725mm x $1500$ mm | 10.3kg     |
| RAM6         | 725mm x 1800mm    | 15.2kg     |
| RAM7         | 725mm x 2100mm    | 17.0kg     |