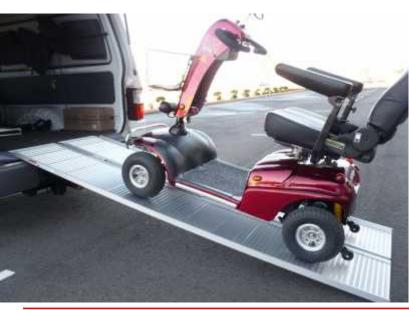

## **Single Hinge Access Ramps**

REDGUM Brand has range of access ramps that will offer a high level of Functionality & Reliability at very reasonable prices. These single hinged ramps are manufactured from high grade aluminium with a raised non slip contoured surface and a carry handle. The ramps have a maximum weight capacity of 270kgs. The single hinged ramps are available in a number sizes to suit most applications