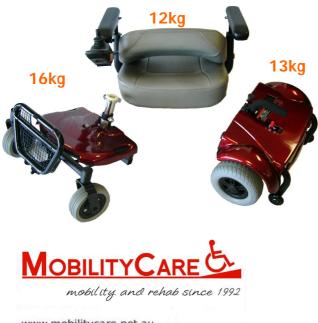

## Dimensions

| Maximum Speed<br>Maximum Range  | 6.5kph<br>5-8km             |
|---------------------------------|-----------------------------|
| Motors                          | 2 x 120 watt                |
| Batteries                       | 2 x 12 volt sealed gel type |
| Charger                         | 1.5 amp "Switch Mode"       |
| Gradient                        | 8 deg                       |
| Front Caster Wheels             | 150x50 Foam Filled          |
| Rear Drive Wheels               | 200x75 Foam Filled          |
| Length (footplate up / down)    | 70 - 87 cm                  |
| Width (armrests)                | 56 cm                       |
| Height (with backrest in norm   | nal position) 79 - 84 cm    |
| Seat Width                      | 46 cm                       |
| Seat Height From Ground         | 49 - 54 cm                  |
| Seat Height From Foot Plate     | 39 - 44 cm                  |
| Weight of Seat inc armrests an  | nd Joystick 12 kg           |
| Total Weight including Batterie | es 41 kg                    |
|                                 |                             |