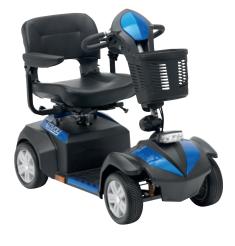

## "The Envoy brings a new stylish design and offers a huge 30 mile range"

The Envoy range of Scooters are excellent additions to the Drive range, with the performance usually associated with much larger models. These scooters enjoy a whole host of excellent features including all-round suspension, LED headlights and longer range batteries.

### **ENVOY8+**

- Max range of 30 miles\*
- Top speed of 8mph\*
- Fully functioning indicators and mirror for road use
- Powerful 500W motor
- Secondary cable brake
- Sport style seat
- Modern dashboard design
- Black pneumatic tyres with large 5" rims
- Hydraulic tiller adjustment
- Delta bars as standard
- 50ah batteries