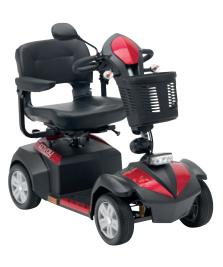

### **ENVOY8+**

- Max range of 30 miles\*
- Top speed of 8mph\*
- Fully functioning indicators and mirror for road use
- Powerful 500W motor
- Secondary cable brake
- Sport style seat
- Modern dashboard design
- Black pneumatic tyres with large 5" rims
- Hydraulic tiller adjustment
- Delta bars as standard
- 50ah batteries

### CODE: MSo58 **DESCRIPTION:** Envoy 8+

Length: 121cm (48")

Height: 122cm (48")

Width: 60cm (24")

Max Capacity: 160kg (25st)

Weight: 100kg (220lbs)

Max Gradient: