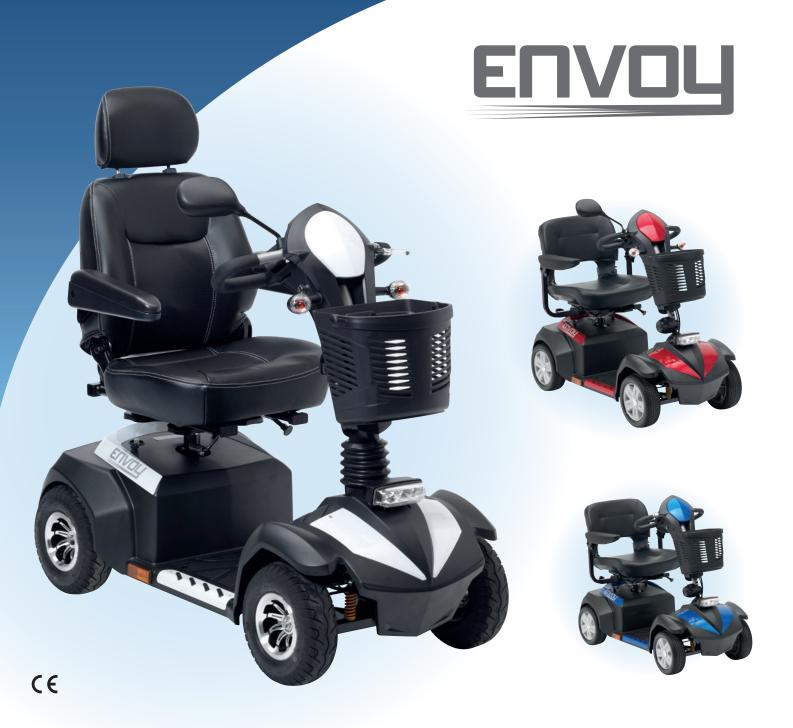

# ENVOY RANGE

Scooters

## "The Envoy brings a new stylish design and offers a huge 30 mile range"

The Envoy range of Scooters are excellent additions to the Drive range, with the performance usually associated with much larger models. These scooters enjoy a whole host of excellent features including all-round suspension, LED headlights and longer range batteries.

### **ENVOY8+**

- Max range of 30 miles\*
- Top speed of 8mph\*
- Fully functioning indicators and mirror for road use
- Powerful 500W motor
- Secondary cable brake
- Sport style seat
- Modern dashboard design
- Black pneumatic tyres with large 5" rims
- Hydraulic tiller adjustment
- Delta bars as standard
- 50ah batteries

### **ENVOY 6**

- Max range of 30 miles\*
- Top speed of 6mph\*
- Fully functioning indicators and mirror for road use
- All round suspension
- Powerful 470W motor
- Stylish silver wheel hubs
- Delta bars as standard
- Black puncture proof non-marking tyres
- LED front headlight
- 50ah batteries

### **ENVOY 4**

- Max range of 30 miles\*
- Top speed of 4mph\*
- Powerful 350W motor
- All round suspension Stylish silver wheel hubs
- Delta bars as standard
- Black puncture proof non-marking tyres
- LED front headlight
- 50ah batteries

### **COLOUR OPTIONS**