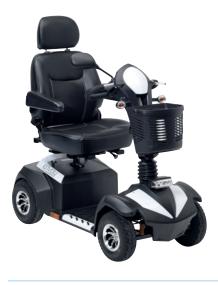

### **ENVOY8+**

- Max range of 30 miles\*
- Top speed of 8mph\*
- Fully functioning indicators and mirror for road use
- Powerful 500W motor
- Secondary cable brake
- Sport style seat
- Modern dashboard design
- Black pneumatic tyres with large 5" rims
- Hydraulic tiller adjustment
- Delta bars as standard
- 50ah batteries

### CODE: MSo58 **DESCRIPTION:** Envoy 8+

Length: 121cm (48")

Height: 122cm (48")

Width: 60cm (24")

Max Capacity: 160kg (25st)

Weight: 100kg (220lbs)

Max Gradient: