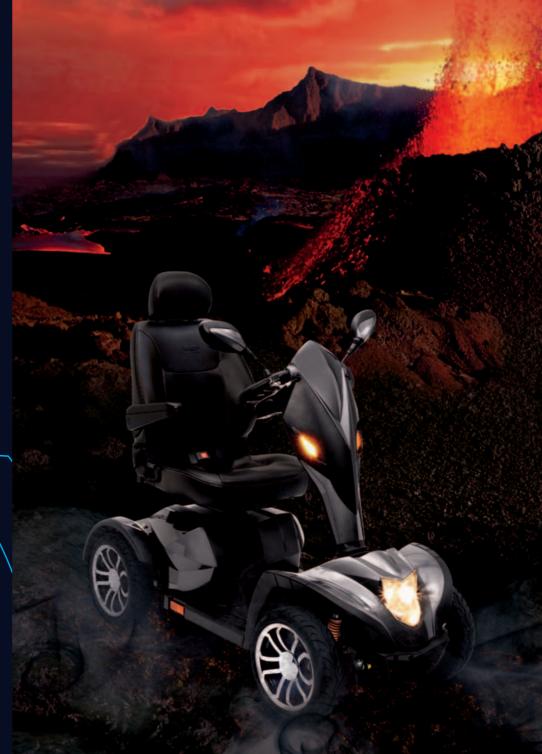

# A New Age

The new Cobra benefits from over a decade of scooter innovation. An extensive period of time was spent optimising the distinctive design of this scooter; it has endured a whole programme of tests, on both simulated and actual road surfaces. We have stopped at nothing in the creation of this amazing new scooter.

### Inspirational Styling

The Cobra is a revolutionary scooter in terms of design, aesthetics and styling. It has been aerodynamically designed to give an outstandingly stable ride and help maximise battery life. It's a remarkable scooter that makes a huge statement and sets a new benchmark with its striking dynamic design.