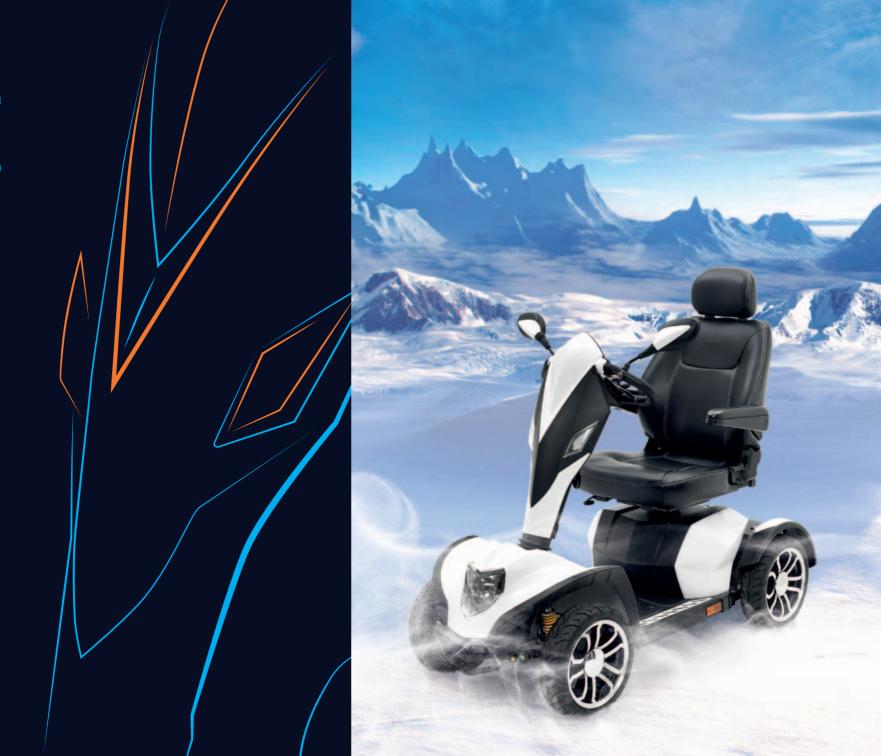

A New Age In Scooter Design

# A New Age

The new Cobra benefits from over a decade of scooter innovation. An extensive period of time was spent optimising the distinctive design of this scooter; it has endured a whole programme of tests, on both simulated and actual road surfaces. We have stopped at nothing in the creation of this amazing new scooter.

### Inspirational Styling

The Cobra is a revolutionary scooter in terms of design, aesthetics and styling. It has been aerodynamically designed to give an outstandingly stable ride and help maximise battery life. It's a remarkable scooter that makes a huge statement and sets a new benchmark with its striking dynamic design.