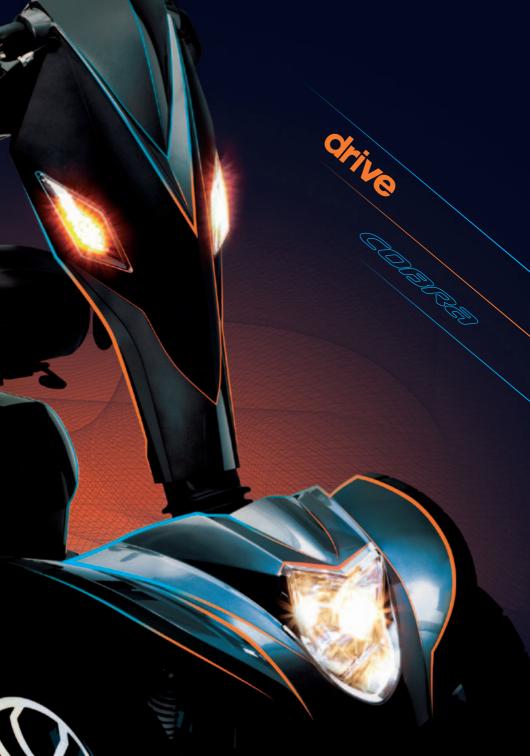

### Inspirational Styling

The Cobra is a revolutionary scooter in terms of design, aesthetics and styling. It has been aerodynamically designed to give an outstandingly stable ride and help maximise battery life. It's a remarkable scooter that makes a huge statement and sets a new benchmark with its striking dynamic design.

- A. 'Blade' alloy wheels
- B. All round suspension
- C. State of the art controls
- D. Stylish and distinctive design
- E. LED lighting