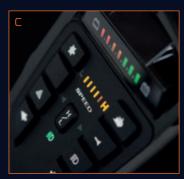

- A. 'Blade' alloy wheels
- B. All round suspension
- C. State of the art controls
- D. Stylish and distinctive design
- E. LED lighting

# Cobra Features

| 8mph                         | All Round                    | Delta                               |
|------------------------------|------------------------------|-------------------------------------|
| Top Speed*                   | Suspension                   | Bar                                 |
| LED                          | 30 Mile                      | High Level                          |
| Lighting                     | Range*                       | Indicators                          |
| 'Blade'                      | Anti Tip                     | 182kg                               |
| Alloy Wheels                 | VVheels                      | Weight Capacity                     |
| Twin Rear                    | Height Adjustable            | Low                                 |
| View Mirrors                 | Headrest                     | Profile Tyres                       |
| One Touch Tiller             | Sliding, Rotating            | Width & Angle                       |
| Adjustment                   | & Reclining Seat             | Adjustable Armrests                 |
| Stylish & Distinctive Design | State of the<br>Art Controls | East To Use Fault<br>Finding System |