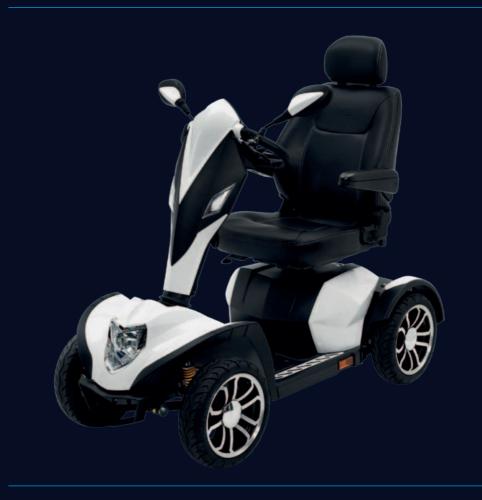

# A New Age

The new Cobra benefits from over a decade of scooter innovation. An extensive period of time was spent optimising the distinctive design of this scooter; it has endured a whole programme of tests, on both simulated and actual road surfaces. We have stopped at nothing in the creation of this amazing new scooter.

### Inspirational Styling

The Cobra is a revolutionary scooter in terms of design, aesthetics and styling. It has been aerodynamically designed to give an outstandingly stable ride and help maximise battery life. It's a remarkable scooter that makes a huge statement and sets a new benchmark with its striking dynamic design.

- A. 'Blade' alloy wheels
- B. All round suspension
- C. State of the art controls
- D. Stylish and distinctive design
- E. LED lighting

# Cobra Features

| 8mph                         | All Round                    | Delta                               |
|------------------------------|------------------------------|-------------------------------------|
| Top Speed*                   | Suspension                   | Bar                                 |
| LED                          | 30 Mile                      | High Level                          |
| Lighting                     | Range*                       | Indicators                          |
| 'Blade'                      | Anti Tip                     | 182kg                               |
| Alloy Wheels                 | VVheels                      | Weight Capacity                     |
| Twin Rear                    | Height Adjustable            | Low                                 |
| View Mirrors                 | Headrest                     | Profile Tyres                       |
| One Touch Tiller             | Sliding, Rotating            | Width & Angle                       |
| Adjustment                   | & Reclining Seat             | Adjustable Armrests                 |
| Stylish & Distinctive Design | State of the<br>Art Controls | East To Use Fault<br>Finding System |