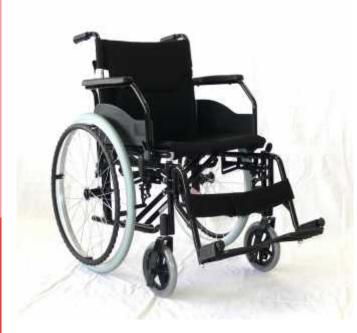

## Quartz Aluminium Wheelchair

SE-AMW18S New October 2013

## **Features**

- Lightweight aluminium construction
- Powder coated folding frame
- Padded arm rests
- Lift up armrests
- 600mm removable solid rear tyres
- 200mm Front rubber castors
- Hard wearing nylon upholstery
- Removable comfort seat cover
- East to operate swing away leg rests
- Padded calf support on leg rests
- Manual brake on rear wheels
- Easy remove rear wheels
- Available in Black finish

## <u>Dimensions</u>

- Seat Width 19" (485mm) SE-AMW18S
- Seat Depth 440mm
- Seat Height 420mm
- Max User Capacity 115kg
- Wheelchair Weight 18" 13.5kg

Phone: 08 9248 4180 Fax: 08 9248 9452

E-mail: orders@shoprider.com.au