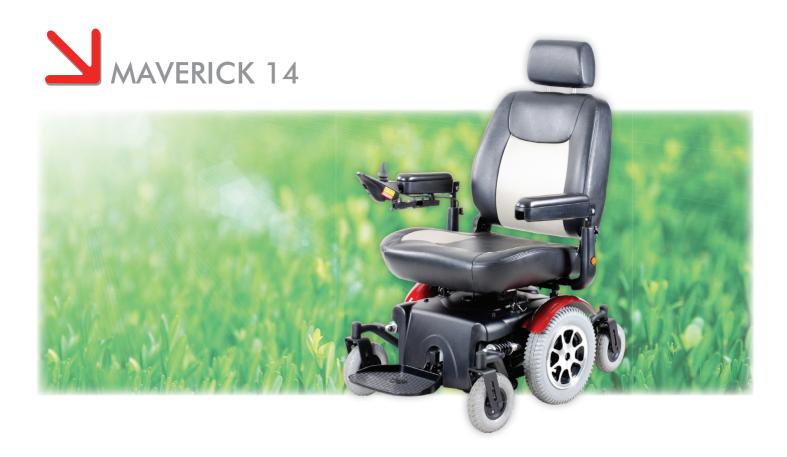

## MAVERICK 14

## FEATURES & BENEFITS

- Mid-wheel drive design delivers outstanding maneuverabiltiy in tight, compact spaces and a smooth and stable ride both indoors and outdoors, even over tough terrain
- Patented obstacle climbing suspension that works
- Dual in-line motors for enhanced efficiency, torque, range and performance
- Low centre of gravity design delivers a smooth and stable ride
- Swing away joy stick
- Height and width adjustable armrests
- Height adjustable seat with reclining back rest

| Range                     | 25-35km                                          |
|---------------------------|--------------------------------------------------|
| Motor                     | DC 24 Volt / 575W                                |
| Controller                | Dynamic Shark 50A                                |
| Battery                   | 12V/40-55 a/h x2 pieces                          |
| Charger                   | 24V/5 amp off-board                              |
| Gradient                  | 8°                                               |
| Fron/rear wheel           | 8" x 2" foam filled                              |
| Drive Wheel               | 14" foam filled                                  |
| Weight capacity           | 205kg                                            |
| Brake                     | Intelligent, regenerative, electromagnetic brake |
| Length (Footplate down)   | 101 cm                                           |
| Width                     | 66 cm                                            |
| Seat Width                | 51 cm                                            |
| Seat Height (from deck)   | 46-51 cm                                         |
| Seat Height (from ground) | 56-58 cm                                         |
| Turning Radius            | 53cm                                             |