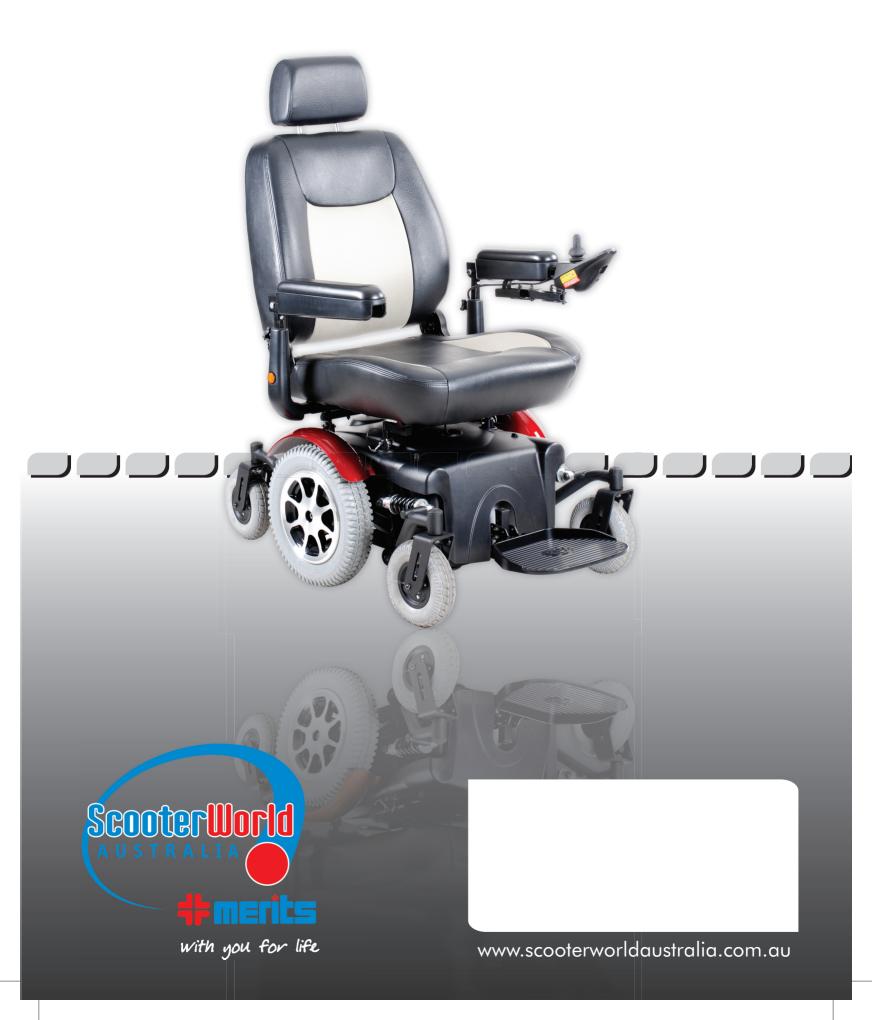

## MAVERICK 14

## FEATURES & BENEFITS

- Mid-wheel drive design delivers outstanding maneuverabiltiy in tight, compact spaces and a smooth and stable ride both indoors and outdoors, even over tough terrain
- Patented obstacle climbing suspension that works
- Dual in-line motors for enhanced efficiency, torque, range and performance
- Low centre of gravity design delivers a smooth and stable ride
- Swing away joy stick
- Height and width adjustable armrests
- Height adjustable seat with reclining back rest