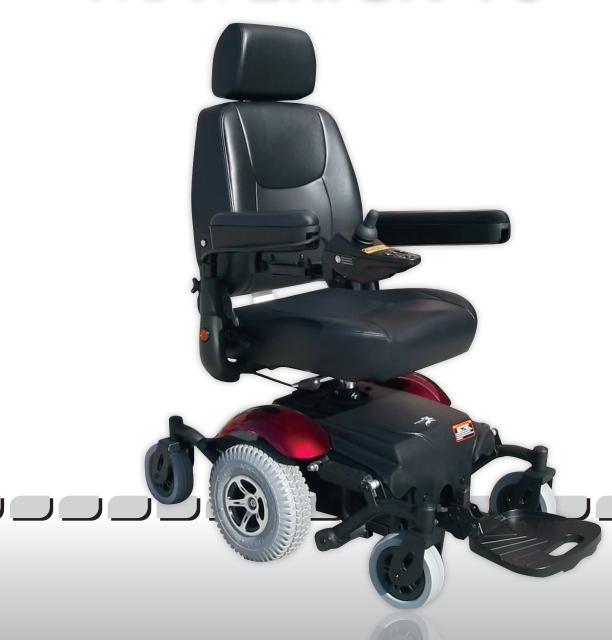

## FEATURES & BENEFITS

- Mid-wheel drive design delivers outstanding maneuverabiltiy in tight, compact spaces and a smooth and stable ride both indoors and outdoors, even over tough terrain
- Patented obstacle climbing suspension
- Dual in-line motors for enhanced efficiency, torque, range and performance
- Low centre of gravity design delivers a smooth and stable ride
- Swing away joy stick
- Height and width adjustable armrests
- Height adjustable seat with reclining back rest and swivel

| Speed                     | 8 kph (programmable)                             |
|---------------------------|--------------------------------------------------|
| Range                     | 20 - 30km                                        |
| Motor                     | DC 24 Volt / 520W                                |
| Controller                | Dynamic Shark 40A or PG-VR2                      |
| Battery                   | 12V/30-40 a/h x2 pieces                          |
| Charger                   | 5 amp off-board                                  |
| Gradient                  | 6°                                               |
| Front/Rear Wheel          | 6" x 2" foam filled                              |
| Drive Wheel               | 10" foam filled                                  |
| Weight capacity           | 136kg                                            |
| Brake                     | Intelligent, regenerative, electromagnetic brake |
| Length (Footplate down)   | 98 cm                                            |
| Width                     | 61 cm                                            |
| Seat Width                | 46 cm                                            |
| Seat Height (from deck)   | 43-53 cm                                         |
| Seat Height (from ground) | 51-56 cm                                         |
| Turning Radius            | 50cm                                             |
|                           |                                                  |