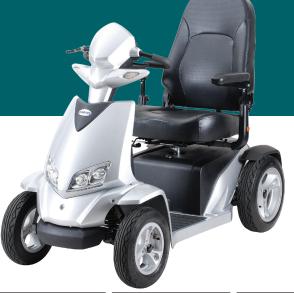

### Features

- Brand new sporty streamline design.
- Fully adjustable suspension system that delivers a smooth and comfortable ride.
- Modern LED lighting system delivers a brilliant light with less power consumption.
- Digital LCD dashboard display: time display, battery gauge, temperature, maintenance messages, speed display and odometer.
- Extra storage space beneath tiller.
- Built-in half speed switch which operates automatically when turning to provide extra safety.
- With Merits 4PT (4 pole technology) and large controller delivering much more power for climbing steep driveways and hills.
- With new easy to access 12 volt socket.

### Dimensions cm

seat depth

46cm

seat width 51cm

seat height from deck 47-52cm

back height 63cm

width

72cm

wheel base

113cm

seat height

from ground

64-71cm

height 120cm

# Weight kg

| base | battery/ea | seat | total with battery | capacity |
|------|------------|------|--------------------|----------|
| 84   | 25         | 18   | 165                | 204      |

Scooter World Australia is committed to constantly improve and develop products, we reserve the right to alter specifications without prior notice. Pictures for illustration purposes only.

## Technical Specs.

| speed            | 10-14kph                                           |  |
|------------------|----------------------------------------------------|--|
| range up to      | 50km                                               |  |
| turn radius      | 180cm                                              |  |
| ground clearance | 13cm                                               |  |
| motor            | DC24V,2200W, 4 pole                                |  |
| controller       | PG S-Drive 140A                                    |  |
| battery          | 12V / 60-75AH x 2                                  |  |
| charger          | 8A off-board                                       |  |
| gradient         | 10°                                                |  |
| front wheel      | 14" (3.50-8) pneumatic tyre                        |  |
| rear wheel       | 16" (4.00-10) pneumatic tyre                       |  |
| brake            | intelligent, regenerative, electromagnetic brakes. |  |
|                  |                                                    |  |