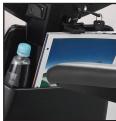

Modern LED lighting system delivers brilliant light with less power consumption.

More space for storage

Digital LCD dashboard display Handy 12 volt socket