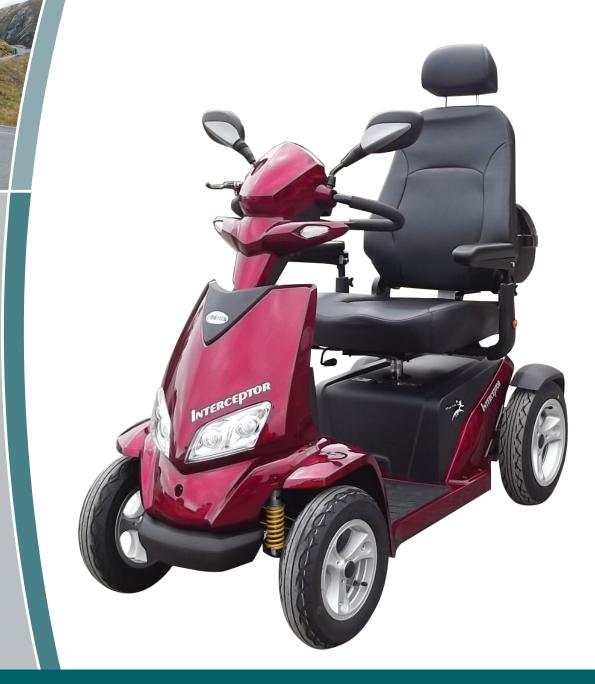

### Features

- Brand new sporty streamline design.
- Fully adjustable suspension system that delivers a smooth and comfortable ride.
- Modern LED lighting system delivers a brilliant light with less power consumption.
- Digital LCD dashboard display: time display, battery gauge, temperature, maintenance messages, speed display and odometer.
- Extra storage space beneath tiller.
- Built-in half speed switch which operates automatically when turning to provide extra safety.
- With Merits 4PT (4 pole technology) and large controller delivering much more power for climbing steep driveways and hills.
- With new easy to access 12 volt socket.

Modern LED lighting system delivers brilliant light with less power consumption.

More space for storage

Digital LCD dashboard display Handy 12 volt socket