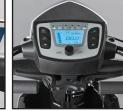

### Features

- Brand new sporty streamline design.
- Fully adjustable suspension system that delivers a smooth and comfortable ride.
- Modern LED lighting system delivers a brilliant light with less power consumption.
- Digital LCD dashboard display: time display, battery gauge, temperature, maintenance messages, speed display and odometer.
- Extra storage space beneath tiller.
- Built-in half speed switch which operates automatically when turning to provide extra safety.
- With Merits 4PT (4 pole technology) and large controller delivering much more power for climbing steep driveways and hills.
- With new easy to access 12 volt socket.

Modern LED lighting system delivers brilliant light with less power consumption.

More space for storage

Digital LCD dashboard display Handy 12 volt socket