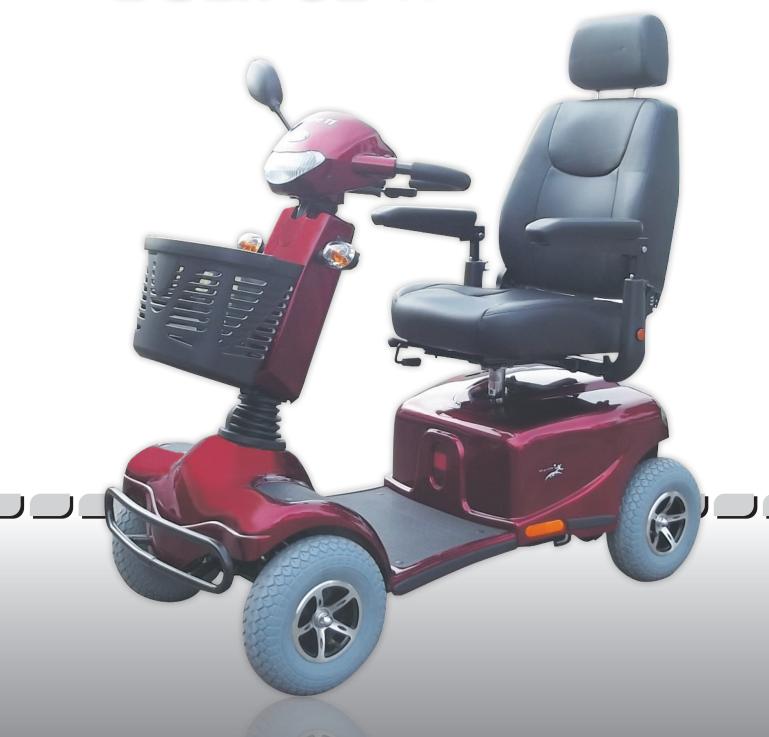

## FEATURES & BENEFITS

- Multi-adjustable tiller for easy use and comfort
- Built-in half speed safety switch which operates automatically when turning to provide extra safety
- Large wheels which provide extra ground clearance
- Adjustable suspension to give maximum comfort
- 4 pole motor and large controller delivering much more power for climbing steep driveways or hills
- Headlight and rear tail lights, indicators front and rear and reverse warning makes this scooter suitable for all occasions

| Range           | 30-40 km                   |
|-----------------|----------------------------|
| Motor           | 1750W, 4 Pole              |
| Controller      | Rhino 2 120 amp            |
| Battery         | 12V/35-50 a/h x2 pieces    |
| Charger         | 5 amp off-board            |
| Gradient        | 10°                        |
| Front Wheel     | 11" pneumatic              |
| Rear Wheels     | 11" pneumatic              |
| Weight capacity | 159 kg                     |
| Brake           | Intelligent, regenerative, |
|                 | electromagnetic brake      |
| Length          | 134 cm                     |
| Width           | 64 cm                      |