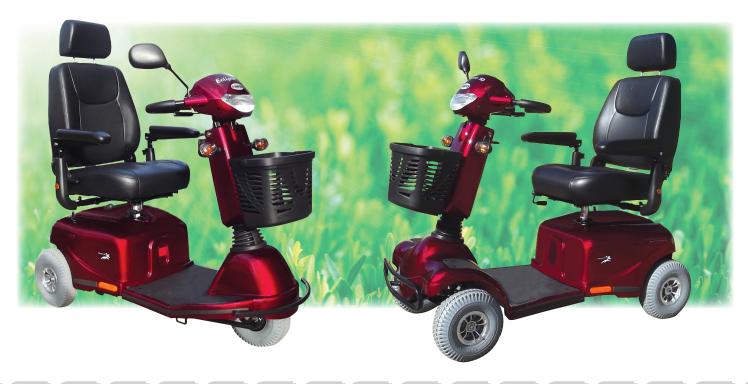

## **SECLIPSE** 10

## **FEATURES & BENEFITS**

- Loop handlebars offer comfortable finger or thumb throttle operation
- Built-in half speed safety switch which operates automatically when turning to provide extra safety
- Fully adjustable contoured seat with simple operation of slide, recline and swivel mechanisms to allow maximum user comfort.
- Infinite adjustment of steering tiller means anyone can easily find a comfortable position
- High mount charger socket means you never have to bend over
- Adjustable "coil&shock absorber" suspension that really works and will give superior comfort in all conditions.
- With headlight, indicators front and rear, rear tail lights and reverse warning makes this scooter suitable for all occasions