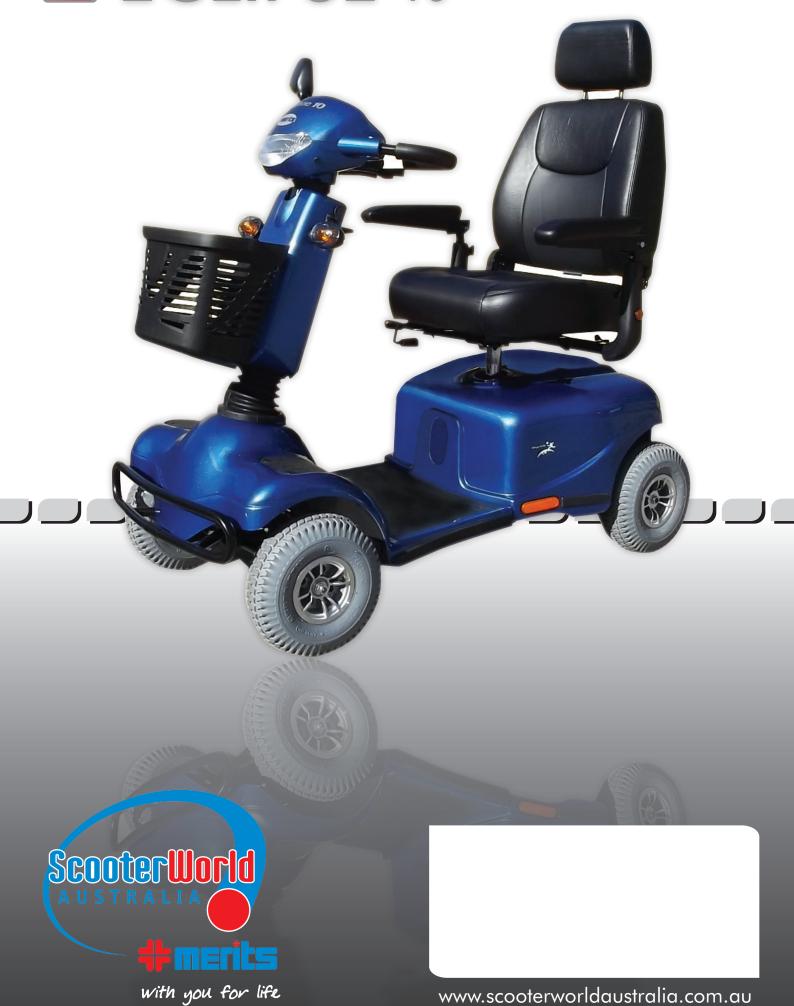

## **SECLIPSE** 10

## **FEATURES & BENEFITS**

- Loop handlebars offer comfortable finger or thumb throttle operation
- Built-in half speed safety switch which operates automatically when turning to provide extra safety
- Fully adjustable contoured seat with simple operation of slide, recline and swivel mechanisms to allow maximum user comfort.
- Infinite adjustment of steering tiller means anyone can easily find a comfortable position
- High mount charger socket means you never have to bend over
- Adjustable "coil&shock absorber" suspension that really works and will give superior comfort in all conditions.
- With headlight, indicators front and rear, rear tail lights and reverse warning makes this scooter suitable for all occasions