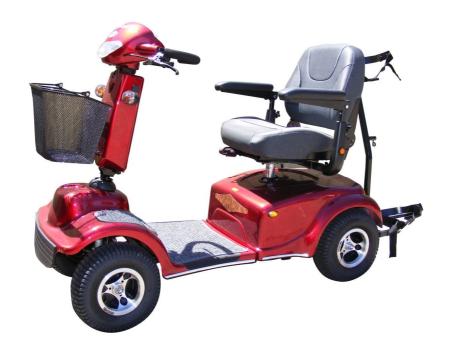

## Cruizer Golf 347G

## **Features**

Large scooter with 200kg weight capacity

New parallel loop tiller allowing for finger or thumb throttle operation

Comfortable multi adjustable seat as standard

Wide wheels & adjustable suspension on all 4 wheels for rough terrain