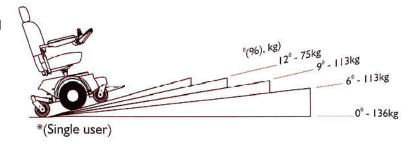

| SPECIFICATIONS                 | G424M      | G424L      | FEATURES:<br>Large Captain's Seat  |
|--------------------------------|------------|------------|------------------------------------|
| Length                         | 920mm      | 920mm      | Retractable charger cord           |
| Width                          | 620mm      | 690mm      | Adjustable arm rests               |
| Height                         | 1120mm     | 1180mm     | Option of swing away leg rest      |
| Battery Capacity (Minimum Amp) | 2 x 40Amp  | 2 x 40Amp  | Option elevating leg rest          |
| #Maximum Range                 | up to 30km | up to 40km | Sleek body design                  |
| Maximum Load Single User*      | 136Kgs     | 136Kgs     | Color change panels                |
| Charger on board               | 4Amp       | 8Amp       | Smooth operation                   |
| Motor Size                     | 0.8 Hp     | 1.34 Hp    | Free wheel device                  |
| Maximum Speed                  | 8Kph       | 9.6Kph     | Variable seat height               |
| *Safe Climbing Angle           | 8 Degrees  | 8 Degrees  | Controller interchangeable         |
| *Max Climbing Angle            | 12 Degrees | 12 Degrees | both arms                          |
| Turning Radius                 | 570mm      | 600mm      | Rear drive bracket available       |
| Wheel Size:                    |            |            |                                    |
| - Front Caster                 | 2 x 125mm  | 2 x 125mm  |                                    |
| - Middle (drive)               | 2 x 250mm  | 2 x 350mm  | Driver weight may exceed weight of |
| - Rear caster                  | 2 x 100mm  | 2 x 100mm  | unit. Reduce speed when turning    |