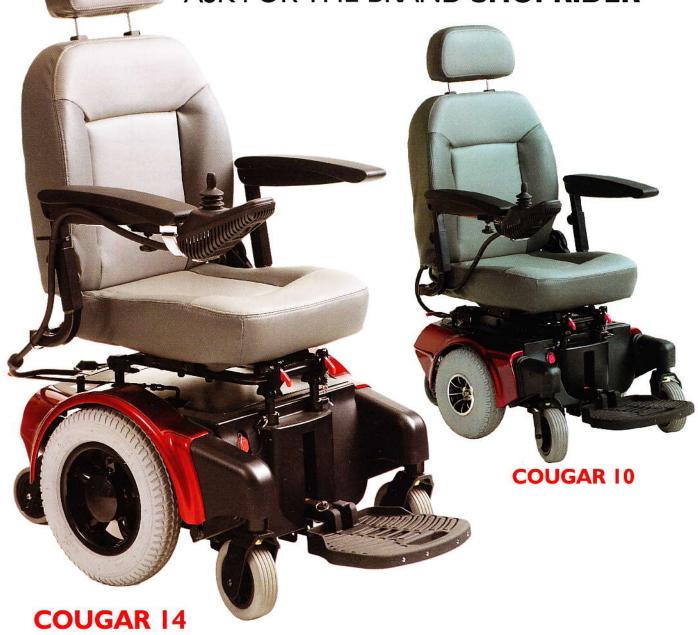

## Shopider Cougar

ASK FOR THE BRAND **SHOPRIDER** 

The SHOPRIDER<sup>™</sup> **COUGAR** is ergonomically engineered to provide the ultimate combination of style and comfort. **Cougar** with its powerful smooth motors, mid wheel maneuverability, and comfortable seating provides a safe and comfortable ride. The smooth operation combined with mid wheel drive means easy operation under various conditions. It's ideal for both inside and outside use on even ground and can travel long distances between charges.

| SPECIFICATIONS                 | G424M      | G424L      | FEATURES:<br>Large Captain's Seat  |
|--------------------------------|------------|------------|------------------------------------|
| Length                         | 920mm      | 920mm      | Retractable charger cord           |
| Width                          | 620mm      | 690mm      | Adjustable arm rests               |
| Height                         | 1120mm     | 1180mm     | Option of swing away leg rest      |
| Battery Capacity (Minimum Amp) | 2 x 40Amp  | 2 x 40Amp  | Option elevating leg rest          |
| #Maximum Range                 | up to 30km | up to 40km | Sleek body design                  |
| Maximum Load Single User*      | 136Kgs     | 136Kgs     | Color change panels                |
| Charger on board               | 4Amp       | 8Amp       | Smooth operation                   |
| Motor Size                     | 0.8 Hp     | 1.34 Hp    | Free wheel device                  |
| Maximum Speed                  | 8Kph       | 9.6Kph     | Variable seat height               |
| *Safe Climbing Angle           | 8 Degrees  | 8 Degrees  | Controller interchangeable         |
| *Max Climbing Angle            | 12 Degrees | 12 Degrees | both arms                          |
| Turning Radius                 | 570mm      | 600mm      | Rear drive bracket available       |
| Wheel Size:                    |            |            |                                    |
| - Front Caster                 | 2 x 125mm  | 2 x 125mm  |                                    |
| - Middle (drive)               | 2 x 250mm  | 2 x 350mm  | Driver weight may exceed weight of |
| - Rear caster                  | 2 x 100mm  | 2 x 100mm  | unit. Reduce speed when turning    |