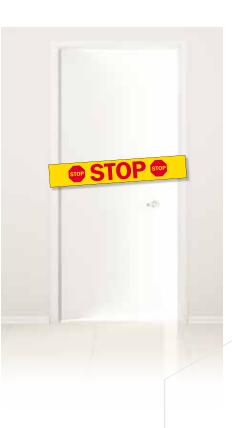

## Ideally suited to dementia patients, this banner is a large, highly visible STOP sign to provide a visual reminder not to open the door it is mounted on.

Adhesivestripsincluded

These highly visible signs pose an intuitive message to deter people from opening the door they block. The large banner has clear contrasting colours in easy-to-read text and symbols. Made of thick vinyl, the sign can be cut at both ends to fit the width of the doorway.

Supplied as a kit with two signs and selfadhesive Velcro strips for attachment.

| ITEM     | Stop Banner                                            |
|----------|--------------------------------------------------------|
| COLOUR   | Yellow vinyl with red lettering                        |
| CODE     | BL0039                                                 |
| SIZE     | 1200 x 200 mm                                          |
| WARRANTY | Replacement for receipt of faulty or defective product |
|          |                                                        |