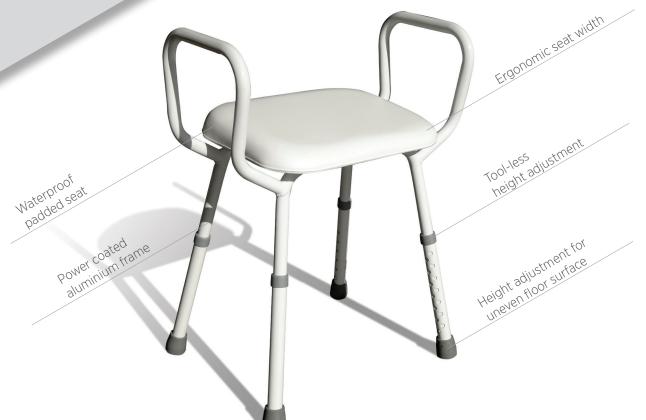

## BetterLiving

Aluminium Shower Stool with Padded Seat

The Aluminium Shower Stool with Padded Seat is manufactured from lightweight aluminium for increased resistance to corrosion and has a waterproof padded seat for optimum comfort.

Featuring tool-less height adjustment, two of the legs have alternating height adjustment positioning to allow for uneven floor surfaces.

| PRODUCT CODE           | BL1171           |
|------------------------|------------------|
| MAXIMUM USER WEIGHT    | 120 kg           |
| PRODUCT WEIGHT         | 2.55 kg          |
| OVERALL WIDTH          | 505 mm           |
| OVERALL WEIGHT         | 660 > 760 mm     |
| SEAT HEIGHT            | 475 > 630 mm     |
| WIDTH BETWEEN ARMRESTS | 460 mm           |
| SEAT WIDTH             | 370 mm           |
| SEAT DEPTH             | 295 mm           |
| WARRANTY               | 1 year           |
| ARTG                   | 176831           |
| CONFORMS TO            | AS/NZS 3973:2009 |
|                        |                  |