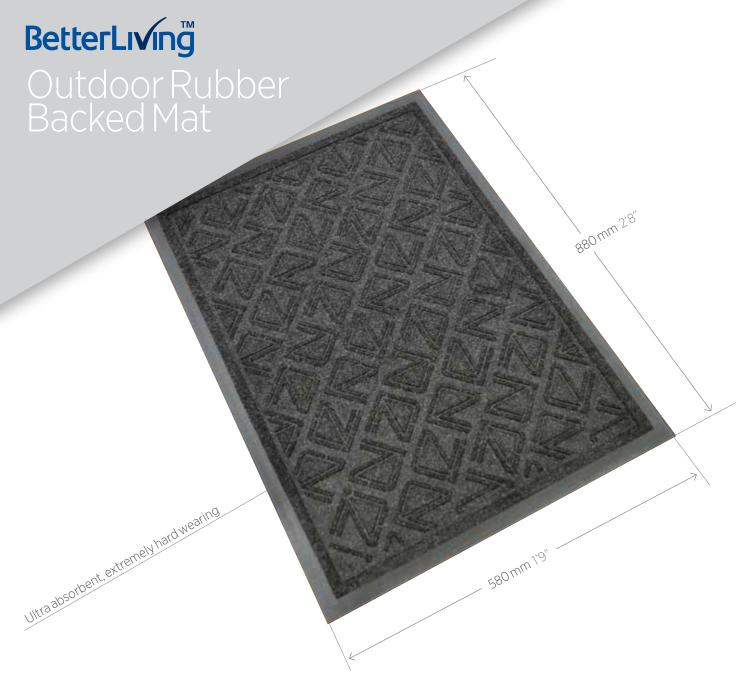

## Ideal for the prevention of falls around the home.

Ultra absorbent, extremely hard wearing mat made from polypropylene loop pile with a non-slip nitrile rubber backing.

Specifically designed for outdoor use, the raised pattern is especially hard wearing and will not flatten.

This mat will remove dirt and grit, plus capture and hold up to 5.4 litres of water per square metre. The nitrile rubber backing is skid-resistant and resists oil

and grease. Includes ultra grip cleats to minimise movement on both wet and dry floor surfaces. Features a low profile antitrip tapered border to ensure the mat lies flat and reduce risk of falls.

Ideal for high traffic areas, the mat is suitable for all floor types. Easily cleaned by sweeping, vacuuming or hosing (including high pressure cleaning).

| NAME     | Outdoor Rubber Backed Mat |
|----------|---------------------------|
| CODE     | RMO-5888-CH               |
| SIZE     | 580 x 880 mm              |
| WARRANTY | 1Year                     |
|          |                           |