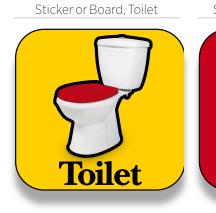

Sticker or Board, Kitchen

Kitchen

Sticker or Board, Bathroom

Sticker or Board, Bedroom

| ITEM     | TEM Sticker                                            |         |            |          | Board        |         |            |          |
|----------|--------------------------------------------------------|---------|------------|----------|--------------|---------|------------|----------|
| LOCATION | Toilet                                                 | Kitchen | Bathroom   | Bedroom  | Toilet       | Kitchen | Bathroom   | Bedroom  |
| COLOUR   | Yellow                                                 | Red     | Green      | Blue     | Yellow       | Red     | Green      | Blue     |
| CODE     | BL0036T                                                | BL0036K | BL0036SHBA | BL0036BE | BL0037T      | BL0037K | BL0037SHBA | BL0037BE |
| SIZE     | 300 x 300 mm                                           |         |            |          | 300 x 300 mm |         |            |          |
| WARRANTY | Replacement for receipt of faulty or defective product |         |            |          |              |         |            |          |