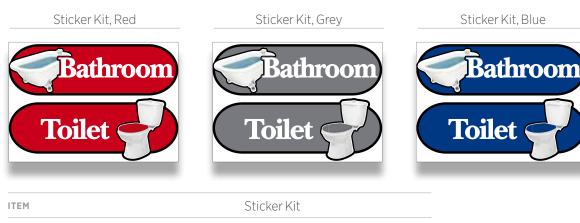

## BetterLivinğ

Example shown: Sticker Kit, Blue

## BetterLıvinğ Orientation Signage

| LOCATION | Toilet and Bathroom                                    |         |         |  |  |  |
|----------|--------------------------------------------------------|---------|---------|--|--|--|
| COLOUR   | Red                                                    | Grey    | Blue    |  |  |  |
| CODE     | BL0038R                                                | BL0038G | BL0038B |  |  |  |
| SIZE     | A4=2 @297x90mm                                         |         |         |  |  |  |
| WARRANTY | Replacement for receipt of faulty or defective product |         |         |  |  |  |