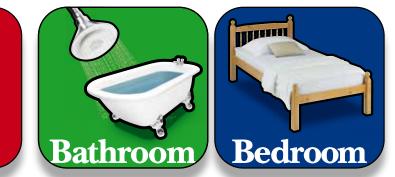

## Orientation Signage

These Orientation Signs, using symbols and imagery, act as visual cues to help dementia patients quickly and easily locate the bathroom, toilet, kitchen or bedroom areas. Locating the rooms in the home can be stressful for people suffering from dementia. These Orientation Signs are available as stickers or foam boards, and are easy to adhere or mount on the door of each room in the home.

Sticker or Board, Kitchen

Kitchen

Sticker or Board, Bathroom

Sticker or Board, Bedroom

| ITEM     | TEM Sticker                                            |         |            |          | Board        |         |            |          |
|----------|--------------------------------------------------------|---------|------------|----------|--------------|---------|------------|----------|
| LOCATION | Toilet                                                 | Kitchen | Bathroom   | Bedroom  | Toilet       | Kitchen | Bathroom   | Bedroom  |
| COLOUR   | Yellow                                                 | Red     | Green      | Blue     | Yellow       | Red     | Green      | Blue     |
| CODE     | BL0036T                                                | BL0036K | BL0036SHBA | BL0036BE | BL0037T      | BL0037K | BL0037SHBA | BL0037BE |
| SIZE     | 300 x 300 mm                                           |         |            |          | 300 x 300 mm |         |            |          |
| WARRANTY | Replacement for receipt of faulty or defective product |         |            |          |              |         |            |          |