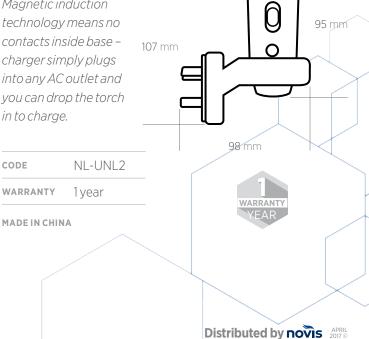

## Rechargeable torch

Super bright long life white LED with 5 hours shine time (when fully charged) and featuring a 30 day standby life.

Magnetic induction technology means no contacts inside base charger simply plugs into any AC outlet and you can drop the torch in to charge.