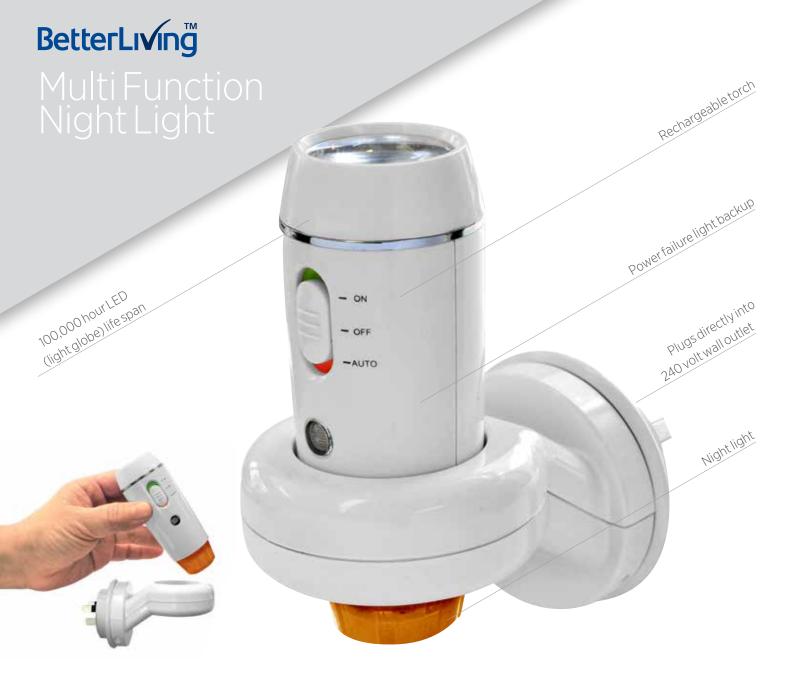

Increase safety around the home with our helpful Multi Function Night Light. Easy to use, water resistant and no need for batteries.

## Automatic night light

Plug the unit into any power outlet and the LED night light automatically illuminates at night.

## Power failure light backup

In the event of a power failure or when the torch is removed from the base, the bright LED torch automatically activates.

## Rechargeable torch

Super bright long life white LED with 5 hours shine time (when fully charged) and featuring a 30 day standby life.

Magnetic induction technology means no contacts inside base charger simply plugs into any AC outlet and you can drop the torch in to charge.