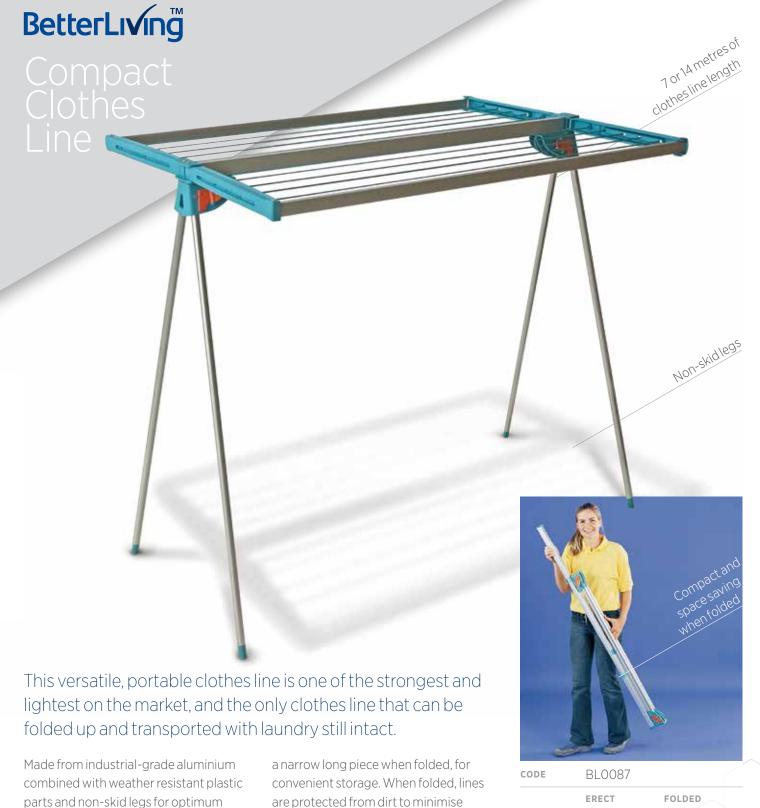

parts and non-skid legs for optimum strength, stability and corrosion resistance.

With no assembly required, the clothes line is to easy to fold and unfold with a single button. The functional design allows either one or both sides to be used without impact to line stability.

Each side collapses inwards to form

cleaning - the line is always ready to use.

Offering 14 metres of clothes line length (7 metres per side), the clever design allows you to fold in both sides and move the line while fully loaded.

Use inside or outside. or place over the bathtub.

| CODE        | BL0087    |         |  |
|-------------|-----------|---------|--|
|             | ERECT     | FOLDED  |  |
| LENGTH      | 1100 mm   | 1500 mm |  |
| WIDTH       | 800 mm    | 80 mm   |  |
| HEIGHT      | 1040 mm   | 110 mm  |  |
| CAPACITY    | 14 kg     |         |  |
| NO OF LINES | 10 metres |         |  |
| WEIGHT      | 2.6 kg    |         |  |
| WARRANTY    | 2 Years   |         |  |
|             |           |         |  |