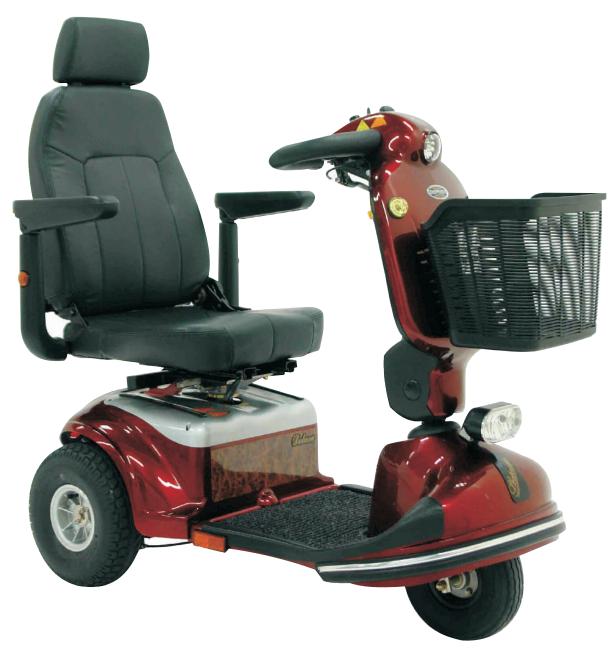

## SIOPRIDER TO THE TOTAL T

The SHOPRIDER<sup>™</sup> **778SL** is a versatile performer from the impressive SHOPRIDER<sup>™</sup> range of scooters. The **778SL** is loaded with great features to provide the user with outstanding functionality and performance including a powerful motor, large battery capacity, suspension, rotating / sliding seat, modesty panel with dual driving lights & indicators. The reliability of this scooter is further enhanced by the rear wheel drive and electromagnetic brakes.

## **FEATURES**

High Back Seat
Adjustable Steering Tiller
Adjustable Width Arm Rests
Modesty Panel
Fold Arm Rests
Sliding Rotating Seats
Front Shopping Basket
Variable Seat height
Battery Level Warning Light
Front & Rear Suspension
Front Lights
Anti Tips Wheels
Comprehensive Warranty