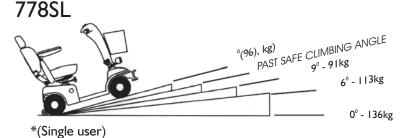

## 1230mm Length Width 590mm 1250mm Height \*Safe Climbing Angle 9 Degrees 9 Degrees \*Max Climbing Angle Maximum Load Single User\* 136Kgs 4Amp Charger Motor Size 1.2Hp Maximum Speed 12Kph Battery Capacity (Minimum Amp) $2 \times 50 Amp$ Maximum Range # up to 30km

**WARNING:** Do not exceed 10kph on public roads or paths

#Driving range varies with the factors shown below

(I) The weight of the occupant

**SPECIFICATIONS** 

- (2) Level ground & Ambient temperature
- (3) Battery condition / Type of charger
- (4) Driving Style